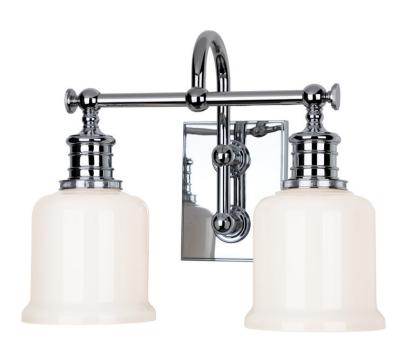

# **KESWICK**

1972-PC

Keswick's combination of strength and refinement is equally at home in a country manor or an urban apartment. We double-mount the sconce's gooseneck arm to create a durable and appealing design. Bell-shaped glass, cast swivels, and straight-line knurling on the socket holders enhance Keswick's vintage character.

\*Please note that the knob above the socket holder is purely decorative.

#### **FINISHES**

Aged Brass (AGB) Old Bronze (OB) Polished Chrome (PC) Satin Nickel (SN)

### **DIMENSIONS**

Height 11.00"

Width/Diameter 13.50"

Minimum Height 0.00"

Maximum Height 0.00"

Canopy/Backplate 0.00"

Hanging Type

Weight 5.00lb

## **GLASS/SHADES**

Material Glass

Attachment

Color Opal Glossy