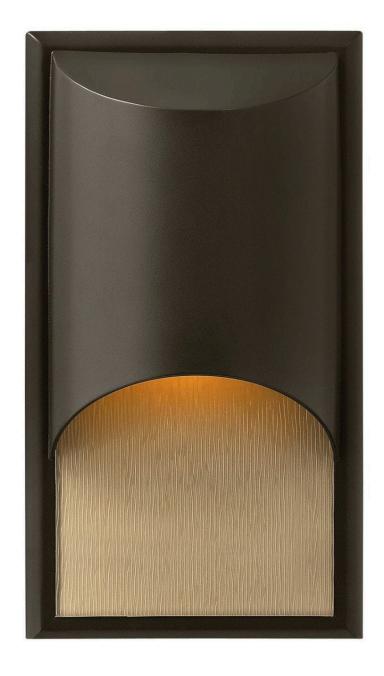

## **CASCADE**

SMALL WALL MOUNT LANTERN

## 1830BZ-LED

The clean, modern lines of Cascade complement the rain glass while creating a glowing, indirect lighting effect. The sleek aluminum construction adds to the design's versatility, making this contemporary style perfect for either interior or exterior use. Cascade is standard Dark Sky compliant.

FINISH: Bronze

GLASS: Amber Etched Organic Rain

WIDTH: 8"
HEIGHT: 14.5"
DEPTH: 0

LIGHT SOURCE: Integrated LED WATTAGE: 12w LED \*Included

HINKLEY 33000 Pin Oak Parkway Avon Lake, OH 44012 **PHONE: (440) 653-5500** Toll Free: 1 (800) 446-5539 hinkley.com