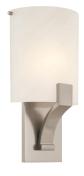

# Greco Fluorescent Sconce Spec Sheet

SKU: 1851.13F Learn more at: https://sonnemanlight.com/greco-fluorescent-sconce

Description: Greco shines light on perfect composition. With the shallow curve of the glass diffusing a warm glow, held aloft by a simply detailed bracket, Greco embodies timeless style and compelling design in your living

#### **Available Finishes**

Available Finishes: Satin Nickel (.13)