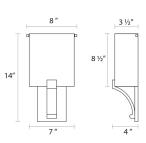

Project:

# Greco Fluorescent Sconce Spec Sheet

SKU: 1851.13F Learn more at: https://sonnemanlight.com/greco-fluorescent-sconce

Description: Greco shines light on perfect composition. With the shallow curve of the glass diffusing a warm glow, held aloft by a simply detailed bracket, Greco embodies timeless style and compelling design in your living

Type #:





### **Dimensions**

### **Electrical Specs**

| Bulb 1 Type:       | SBCFL     |
|--------------------|-----------|
| ••                 | GU24 Base |
| Bulb Quantity:     | 1         |
| Input Voltage:     | 120VAC    |
| Wattage:           | 13        |
| Color Temperature: | N/A       |
| Dimming Type:      | N/A       |
| Bulb Max Wattage:  | 13        |
| · ·                |           |

### Installation

| Installation:             | Licensed electrician |
|---------------------------|----------------------|
|                           | required             |
| Installation Orientation: | Vertical             |

### **Shipping**

| Carton 1 L x W x H:    | 20" X 9" X<br>11" |
|------------------------|-------------------|
| 0                      |                   |
| Carton 1