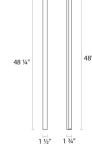

### **Dimensions**

| Height:                       | 1.5"     |
|-------------------------------|----------|
| Width:                        | 48.25"   |
| Extends:                      | 1.75"    |
| Minimum Extension:            | 1.75"    |
| Maximum Extension:            | 1.75"    |
| Size:                         | Slim 48" |
| Canopy/Backplate/Base Depth:  | 1.5      |
| Canopy/Backplate/Base Height: | 48       |
|                               |          |