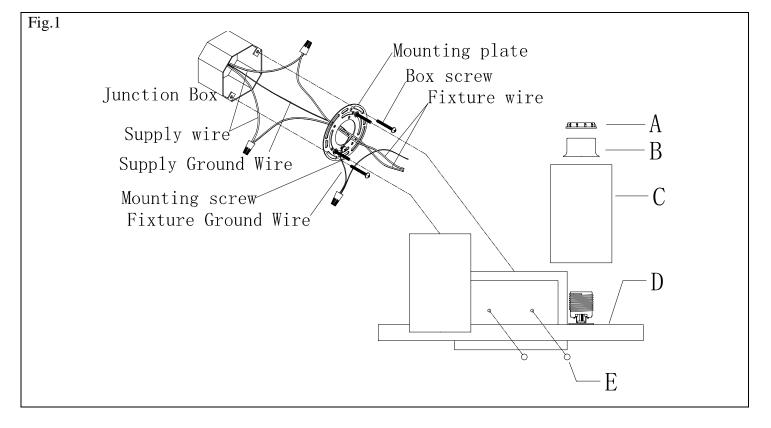

## **MOUNTING THE FIXTURE Installation (see fig.1)** Wiring (see fig.2) 1. Disconnect power at main electrical panel before 1. Connect the electrical wires as follows. Connect the installation. Black wire from the fixture to the black house (hot) 2. Thread the two mounting screws about 1/4" into the Wire. Connect the white wire from the fixture to the white pre-drilled holes in the mounting plate, spaced about the (neutral) house wire. Make sure all wire nuts are secured. same distance apart as the holes in the fixture back plate. You may wrap the connections with electrical tape. If Attach the mounting plate to the junction box using two your outlet box has a ground wire (green or bare copper) junction box screws. The side of the mounting plate connect fixture's ground wire to it. Otherwise attach the marked "GND" must face out. bare copper fixture wire to the green ground screw on the 3. Guide fixture wires through hole in center of mounting mounting plate. 2. Tuck the wire connections neatly into the wall junction plate. 4. Follow wiring instructions carefully (see fig.2) box. 5. Place the fixture body (D) over the mounting plate, aligning the holes with mounting screws, then lock it securely with the ball nuts(E). 6. Attach the glass shade (C) and collar ring(B) to the lamp holder, then lock it securely with check ring (A). 7. Install the light bulbs in accordance with the fixture's specifications. DO NOT EXCEED THE MAXIMUM WATTAGE RATING!