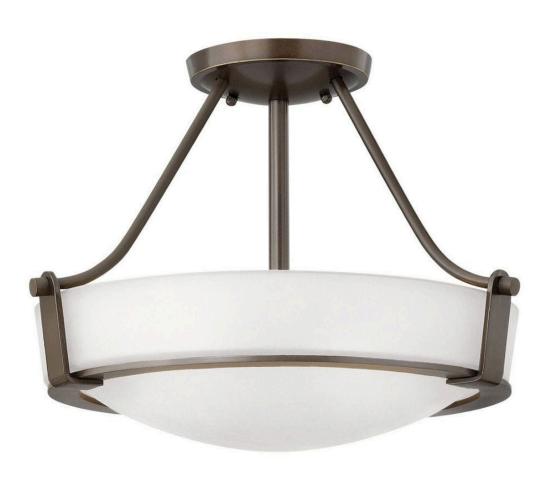

## 32200B-WH

Hathaway's striking design features a bold shade held in place by three intersecting, floating arms with unique forged uprights and ring detail for a modern style. Available in Heritage Brass with etched glass, Olde Bronze with etched glass, Olde Bronze with etched amber glass and Antique Nickel with etched glass. FINISH: Olde Bronze with Etched White glass GLASS: Etched WIDTH: 16" HEIGHT: 11.8" DEPTH: 0 LIGHT SOURCE: LED Lamp WATTAGE: 3-14w Med. LED, 100W Equiv.