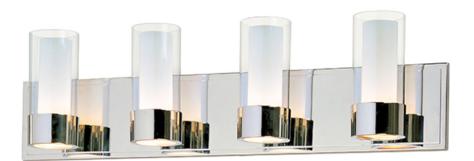

#### PRODUCT DESCRIPTION

The Silo collection makes artful use of thin-profile rectangular tubing with a mirror-like Polished Chrome finish for a clean, contemporary look. A subtle Frost on the underside of the two cylindrical glass shades adds softness to the sleek lines, while the bright Xenon lamps are cleverly concealed in the cast metal ring allowing ample light to cast both upwards and downwards without glare.Â