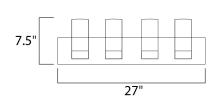

## **MEASUREMENTS**

DIMENSION : 27" W x 7.5" H x 4.5" Ext

: 27" W x 5" H **BACK PLATE** 

HANGING WEIGHT : 9.9 lb

LAMPING

INPUT VOLTAGE : 120V

LUMENS : 1,800 Rated (1,600 Del.)

**BULB** : 4 x 40W Xenon G9 , 160W Total