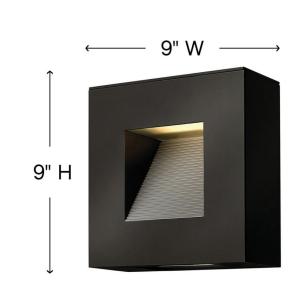

#### DIMENSIONS

| Philiphiono    |                |
|----------------|----------------|
| WIDTH:         | 9"             |
| HEIGHT:        | 9"             |
| WEIGHT:        | 7lb            |
| BACK PLATE:    | 4.5"W X 6.75"H |
| EXTENSION:     | 4"             |
| TOP TO OUTLET: | 4.5"           |