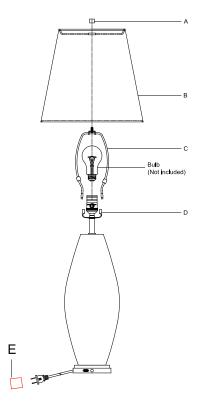

- 1. Install harp (C) onto the saddle (D).
- 2. Place shade (B) to the harp (C) and secure with finial (A).
- 3. Insert bulb (not included) into the socket.
- 4. Remove protective plug cover (E) from the plug.
- 5. Plug into a proper electrical outlet and test the fixture.
- 6. Installation is complete.