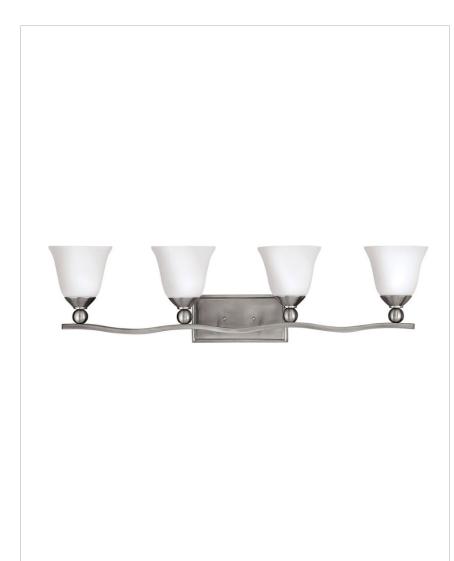

## 5894BN

FOUR LIGHT VANITY

The graceful lines of Bolla create a soft elegance, while heavy cast ball transition details add to its innovative style. The strong proportions of the design contrast with the subtle bell shaped glass, combining both traditional and modern details.