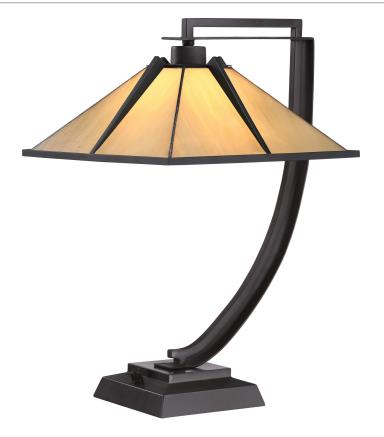

## **TF1791TWT**

Pomeroy Table Lamp Western Bronze

# **DETAILS**

Material: Steel

Glass/Shade Description: Tiffany Glass