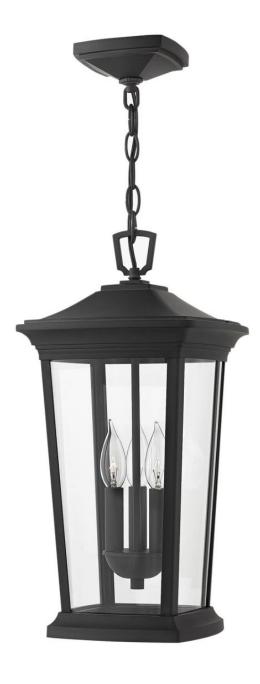

## 2362MB

Bromley's handsome silhouette features an updated traditional design that combines elegant and stately details. These dignified die-casted aluminum fixtures convey sophistication in a Museum Black finish that complements any façade. Specialty touches such as a "Shepherd's Hook" decorative scrolled arm and multiple mounting points highlight Bromley's homage to tradition and quality.

## HINKLEY

FINISH: Museum Black GLASS: Clear WIDTH: 10" HEIGHT: 19.3" DEPTH: 0 LIGHT SOURCE: Socketed WATTAGE: 3-5w Cand. LED, 60w Equiv.

HINKLEY 33000 Pin Oak Parkway Avon Lake, OH 44012 PHONE: (440) 653-5500 Toll Free: 1 (800) 446-5539 hinkley.com