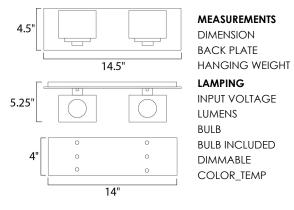

# MEASUREMENTS

: 14.5" W x 4.5" H x 5.25" Ext : 14.13" W x 4.13" H : 10.18 lb

#### LAMPING

INPUT VOLTAGE :120V : 1,600 Rated : 2 x 40W Xenon G9 , 80W Total **BULB INCLUDED** : (Included) :Yes COLOR\_TEMP : 2900K