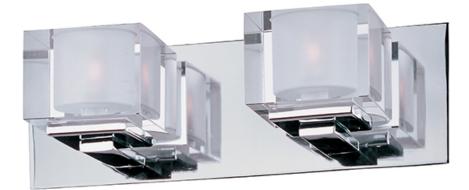

### **PRODUCT DESCRIPTION**

Cubic collection's bold Clear crystal cubes are mounted on a solid metal frame finished in a mirror-like Polished Chrome. The inside of the crystal cubes are frosted to nicely diffuse the natural light created from the included xenon bulbs.