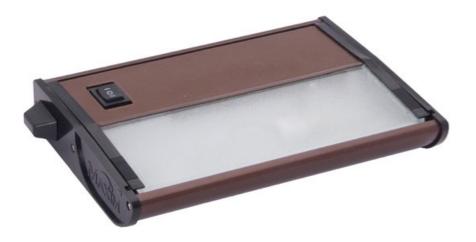

#### PRODUCT DESCRIPTION

With a sleek profile, linkability and direct wiring, CounterMax MX-X120c Series installs easily under the cabinet and emits a warm light. The hinged top gives easy access to the long-lasting Xenon bulbs and wiring. Cabinets stay cool and safe due to the unique airflow design that limits heat transfer.

### **MEASUREMENTS**

**DIMENSION** : 7" L x 5" W x 1.25" H

HANGING WEIGHT : 1.1 lb

#### LAMPING

**1.25**" 🗌

INPUT VOLTAGE : 120V **LUMENS** : 225 Rated

BULB : 1 x 20W Xenon G8, 20W Total

BULB INCLUDED : (Included) DIMMABLE : Yes COLOR\_TEMP : 2900K