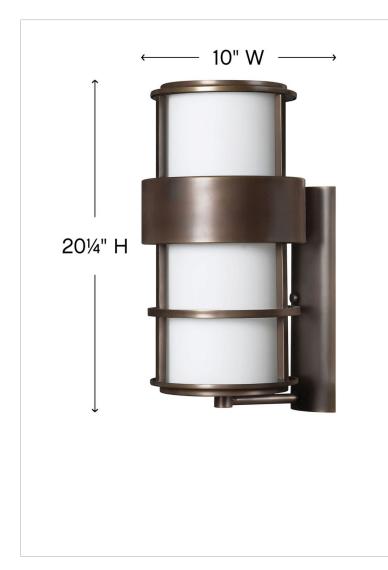

## DIMENSIONS

| WIDTH:         | 10"           |
|----------------|---------------|
| HEIGHT:        | 20.3"         |
| WEIGHT:        | 12lb          |
| BACK PLATE:    | 4.75"W X 14"H |
| EXTENSION:     | 11.5"         |
| TOP TO OUTLET: | 13"           |