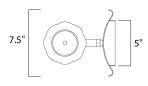

### **MEASUREMENTS**

: 7.5" W x 8" H x 8" Ext DIMENSION MAX OAH : 5" W x 6.3" H HANGING WEIGHT : 3.75 lb