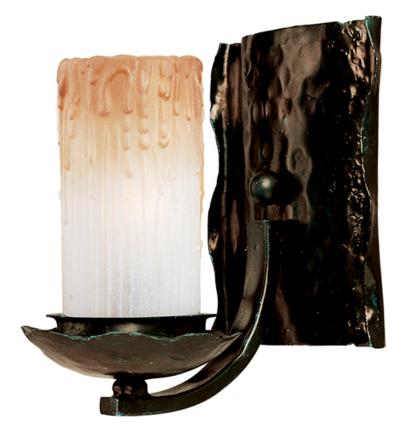

#### PRODUCT DESCRIPTION

The hand crafted nature of this series is evident in the support rods which are masterfully forged twists finished in our Oiled Bronze finish. The Wilshire candle shades add an authentic touch to this look.

#### **FINISHES OPTION**

Oil Rubbed Bronze

#### **GLASS**

Wilshire WS