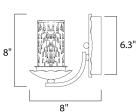

### **MEASUREMENTS**

: 7.5" W x 8" H x 8" Ext DIMENSION MAX OAH : 5" W x 6.3" H HANGING WEIGHT : 3.75 lb