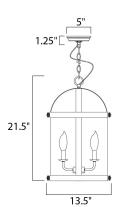

### **MEASUREMENTS**

DIMENSION : 13.5" W x 21.5" H CANOPY : 5" W x 1.25" H x 5" L

HANGING WEIGHT : 15.4 lb