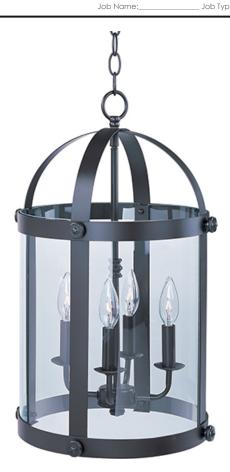

#### **PRODUCT DESCRIPTION**

Stately as old southern mansions, the Tara collection of entry lanterns is available in choice of Oil Rubbed Bronze or a more contemporary Satin Nickel. Curved Clear glass panels add authentic accents to these timeless fixtures.

## **LAMPING**

INPUT VOLTAGE : 120V LUMENS

BULB : 4 x 60W Incandescent E12 Candelabra , 240W Total

**BULB INCLUDED** : (Not Included)

DIMMABLE : Yes

#### MATERIAL

Steel