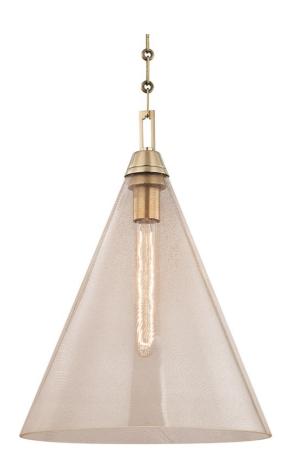

# **NEWBURY**

6014-AGB

This stunning piece is a minimalist work of art; using a unique European technique, artisans inlay strands of brass to the molten glass while blowing it into a cone. This brass remains encapsulated there, coming to life when illuminated from within and resulting in a work of simple sophistication. Housing a long, tungsten-filament bulb, each piece gives forth its own character.

## **DIMENSIONS**

Height 19.00"

Width/Diameter 14.00"

Minimum Height 30.00"

Maximum Height 75.25"

Canopy/Backplate 4.75"

Hanging Type

Weight 18.00lb

# **GLASS/SHADES**

Material Glass

Attachment

Color Clear