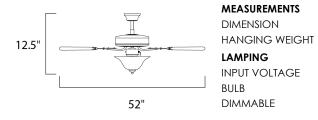

## MEASUREMENTS

: 52" W x 12.5" H : 15 lb

LAMPING INPUT VOLTAGE :120V BULB DIMMABLE