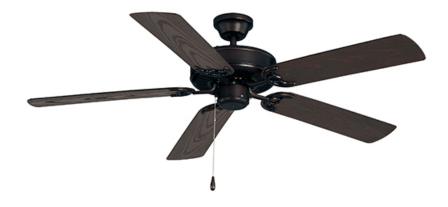

## **PRODUCT DESCRIPTION**

The Basic-Max ceiling fan features the ability to be installed three different ways: close mount, standard stem, and optional stems up to 72" long.

## **FINISHES OPTION**

Oil Rubbed Bronze

MATERIAL Steel

RATINGS cETLus Wet Location