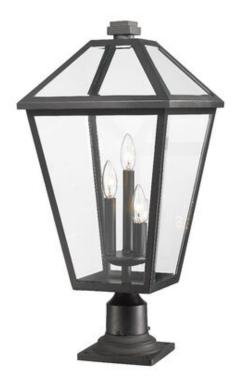

| Product Number                  | 579PHXLR-533PM-BK           |
|---------------------------------|-----------------------------|
| Collection                      | Talbot                      |
| Weight                          | 15.0 lbs                    |
| Length/Extension                | 12.25"                      |
| Width                           | 12.25"                      |
| Height                          | 25.75"                      |
| Frame Material                  | Stainless Steel + Aluminium |
| Frame Finish                    | Black                       |
| Shade Material                  | Glass                       |
| Shade Finish                    | Clear Beveled               |
| Bulbs                           | 3 x 60W - Candelabra        |
| Chain Length                    | _                           |
| Cord Length                     | _                           |
| Fitter Measurement              |                             |
| Dimmable                        | Yes                         |
| LED Source Lumen                | _                           |
| LED Delivered Lumen             | _                           |
| LED Color Temperature           | _                           |
| LED Color Rendering Index (CRI) | _                           |
| Vanity/Sconce Dual Mount        | _                           |
| Certification                   | CUL/cETLu                   |
| Application                     | Wet                         |
| UPC                             | 685659146417                |
|                                 |                             |