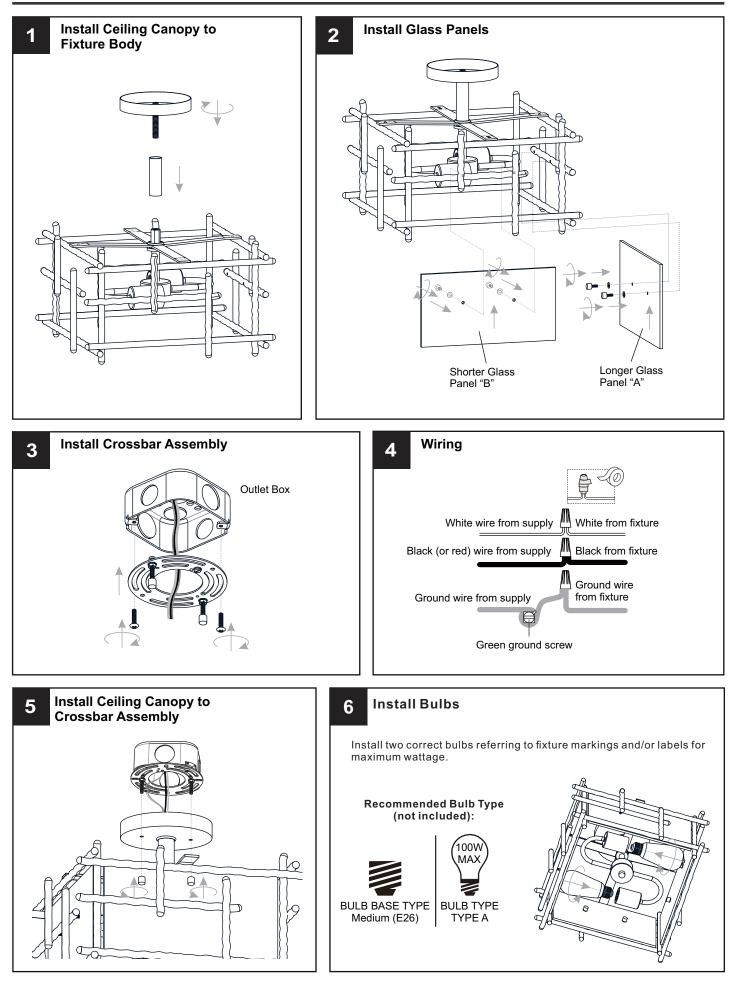

#### INSTALLATION

Your installation is now complete! Restore electricity and save this sheet for future reference.