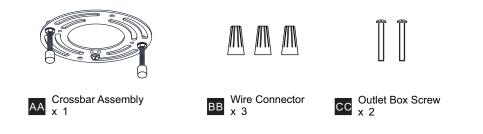

beginning installation, turn off electricity at the circuit breaker box or the main fuse box.
- RISK OF FIRE Use bulbs specified by the markings and/or labels on the fixture.
- CAUTION
- For your safety, read instructions completely before beginning installation.
- If in doubt about electrical installation, consult a licensed electrician.
- Turn off electricity to fixture before replacing the bulb(s).

TOOLS REQUIRED



### **CARE AND MAINTENANCE**

• Wipe clean using soft, dry cloth or static duster. Always avoid using harsh chemicals and abrasives to clean fixture as they may damage the finish.

If you need further assistance call Quoizel Customer Care at 1-800-645-3184 (9:00am - 5:00pm EST), or visit us on-line at www.quoizel.com.

## **PACKAGE CONTENTS**



### **MOUNTING HARDWARE**



#### INSTALLATION



Your installation is now complete! Restore electricity and save this sheet for future reference.