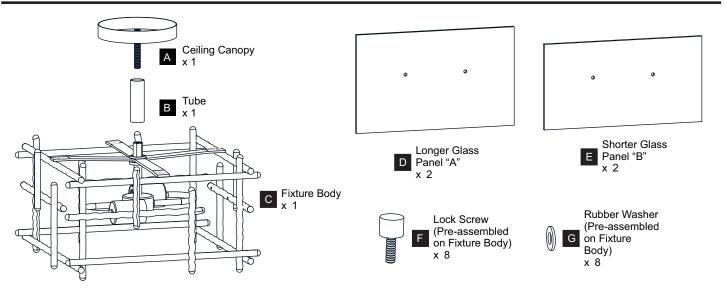

RISK OF ELECTRIC SHOCK Before beginning installation, turn off electricity at the circuit breaker box or the main fuse box.
- RISK OF FIRE Use bulbs specified by the markings and/or labels on the fixture.
- CAUTION
- For your safety, read instructions completely before beginning installation.
- If in doubt about electrical installation, consult a licensed electrician.
- Turn off electricity to fixture before replacing the bulb(s).

TOOLS REQUIRED



### **CARE AND MAINTENANCE**

• Wipe clean using soft, dry cloth or static duster. Always avoid using harsh chemicals and abrasives to clean fixture as they may damage the finish.

If you need further assistance call Quoizel Customer Care at 1-800-645-3184 (9:00am - 5:00pm EST), or visit us on-line at www.quoizel.com.

## **PACKAGE CONTENTS**



### **MOUNTING HARDWARE**



#### INSTALLATION



Your installation is now complete! Restore electricity and save this sheet for future reference.