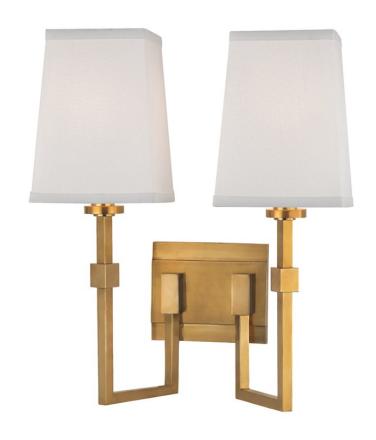

# **FLETCHER**

1362-AGB

Using only right angles in one continuous piece of metal, Fletcher works on the same principles as the Dutch Modernist art movement, De Stijl. Straight lines operating on vertical and horizontal planes guide the sconce's design. Meanwhile, a tapered shade offers gentle contrast and a beautifully stepped backplate creates a sense of depth.