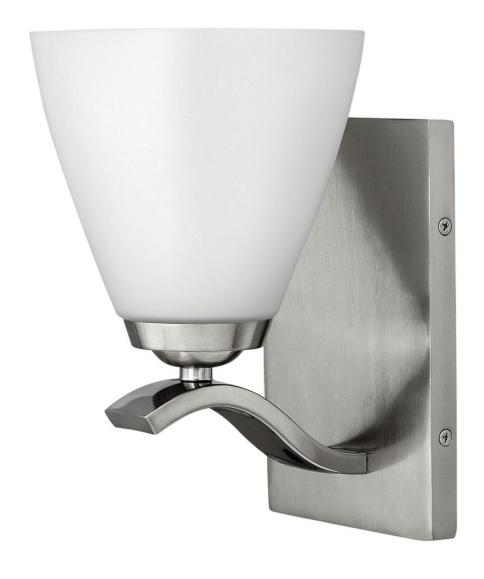

## 5370BN

Josie's delicate transitional style features a one inch rectangular wave element as the centerpiece of the design, along with etched opal glass that transitions from round on the bottom to square on the top. The Brushed Nickel finish and invisi-mount raceway back plate add to its clean look.

**FINISH**: Brushed Nickel **GLASS**: Etched Opal

**WIDTH**: 4.5" **HEIGHT**: 8.5"

LIGHT SOURCE: Socket

WATTAGE: 1-100w Incan. OR 1-17w LED Med.

HINKLEY 33000 Pin Oak Parkway Avon Lake, OH 44012

**PHONE: (440) 653-5500** Toll Free: 1 (800) 446-5539 hinkley.com