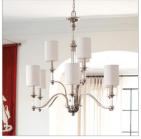

## LARGE TWO TIER

Sussex offers traditional charm with an edge of modern luxury. The Brushed Nickel finish, white fabric hardback shade, clear glass columns and candles adds to its sophistication.

| DETAILS       |                       |
|---------------|-----------------------|
| FINISH:       | Brushed Nickel        |
| MATERIAL:     | Metal                 |
| SHADE:        | White Fabric Hardback |
| SLOPE DEGREE: | 90                    |
| DIMMABLE:     | No                    |