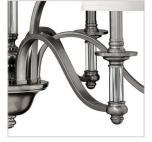

## LARGE TWO TIER

Sussex offers traditional charm with an edge of modern luxury. The Brushed Nickel finish, white fabric hardback shade, clear glass columns and candles adds to its sophistication.

| DETAILS       |                       |
|---------------|-----------------------|
| FINISH:       | Brushed Nickel        |
| MATERIAL:     | Metal                 |
| SHADE:        | White Fabric Hardback |
| SLOPE DEGREE: | 90                    |
| DIMMABLE:     | No                    |