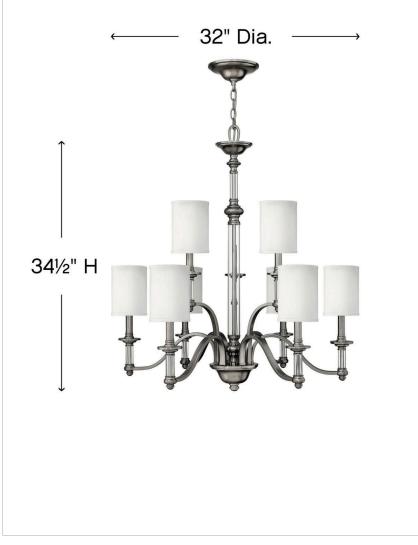

## LARGE TWO TIER

Sussex offers traditional charm with an edge of modern luxury. The Brushed Nickel finish, white fabric hardback shade, clear glass columns and candles adds to its sophistication.

| DETAILS       |                       |
|---------------|-----------------------|
| FINISH:       | Brushed Nickel        |
| MATERIAL:     | Metal                 |
| SHADE:        | White Fabric Hardback |
| SLOPE DEGREE: | 90                    |
| DIMMABLE:     | No                    |

| DIMENSIONS |       |
|------------|-------|
| WIDTH:     | 32"   |
| HEIGHT:    | 34.5" |
| WEIGHT:    | 19lb  |

| LIGHT SOURCE  |                                              |
|---------------|----------------------------------------------|
| LIGHT SOURCE: | LED Lamp, Socket                             |
| 1             | 9-5w Cand. LED, 60w<br>Equiv. or 9-60w Cand. |
| VOLTAGE:      | 120v                                         |