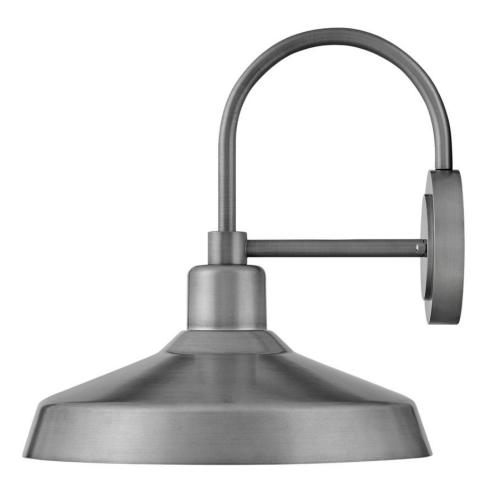

## **FORGE**

MEDIUM WALL MOUNT BARN LIGHT

## 12070AL

Inspired by a lighting industry staple barn light, Forge features a practical outdoor lighting solution to withstand the elements. Whether it is enduring harsh sunrays, extreme cold or continuous salt air, Forge is built to last with an industrial chic flair. Part of the Coastal Elements Collection, Forge is available in a variety of anti-fading finishes that are resistant to rust and corrosion with a 5-year warranty.

FINISH: Antique Brushed Aluminum

WIDTH: 16" HEIGHT: 16.5" DEPTH: 0

LIGHT SOURCE: Socketed

WATTAGE: 1-14w Med. LED, 100w Equiv.

**PHONE: (440) 653-5500**Toll Free: 1 (800) 446-5539

hinkley.com