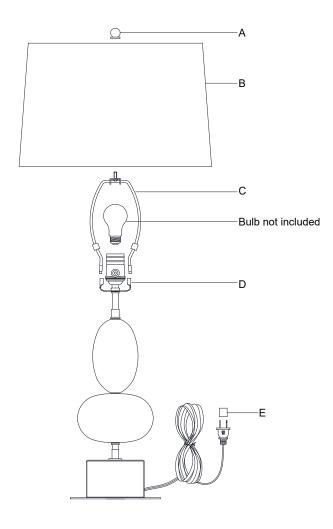

NOTE: CAREFULLY UNPACK EACH PIECE IN TOP LAYER OF PACKING PRIOR TO REMOVING. RETAIN ALL PACKING MATERIAL UNTIL INSPECTION AND INSTALLATION ARE FINAL.

- 1. Carefully remove all parts from the box.
- 2. Install the harp (C) onto the saddle (D).
- 3. Remove the finial (A) from the harp (C).
- 4. Place the shade (B) (packaged separately) to the harp (C) and secure with the finial (A).
- 5. Insert bulb (not included) into the socket.
- 6. Remove the protective plug cover (E) from the plug.
- 7. Plug into a proper electrical outlet and test the fixture.
- 8. Installation is complete.