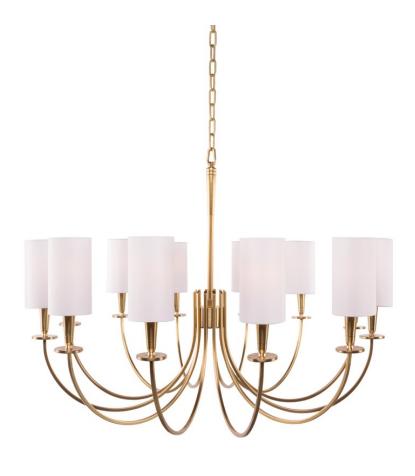

# **MASON**

8032-AGB

Mason is unified by its engraved wheel motif. Backplate, canopy, and bobeche all outline this iconic and universal shape, each line like a spoke to the circle's rim. Classically elegant shapes are echoed elsewhere, but whittled of excess. Hard bevel-cut arms give the piece a modern edge, even while it nods to antiquity.

## **DIMENSIONS**

Height 27.25"

Width/Diameter 34.50"

Minimum Height 31.75"

Maximum Height 83.75"

Canopy/Backplate 5.00"

Hanging Type 54" Chain

Weight 21.00lb

### **GLASS/SHADES**

Material Faux Silk

Attachment

Color White