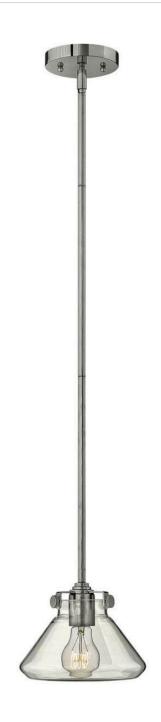

## **CONGRESS**

SMALL RETRO GLASS PENDANT

## 3136CM

Congress is a traditional design that combines both hip and historical elements. This chic retro glass mix and match collection comes in different shapes, colors and materials Congress is a traditional design that combines both hip and historical elements. This chic retro glass mix and match collection comes in different shapes, colors and materials and is the perfect vintage accent to any décor.

FINISH: Chrome GLASS: Clear WIDTH: 8" HEIGHT: 7.3" DEPTH: 0

LIGHT SOURCE: LED Lamp, Socket

WATTAGE: 1-12w Med. LED, 100w Equiv. or 1-100w Med.

**HINKLEY** 33000 Pin Oak Parkway Avon Lake, OH 44012 **PHONE: (440) 653-5500** Toll Free: 1 (800) 446-5539 hinkley.com