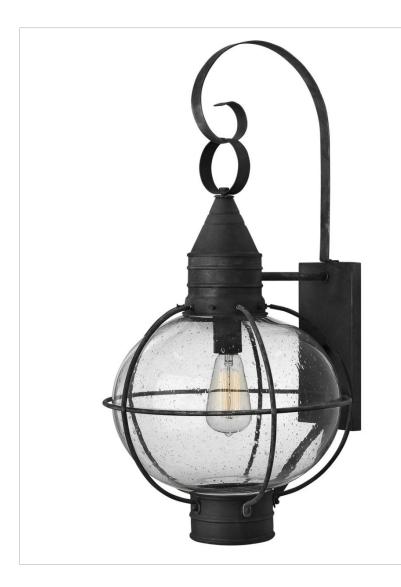

## LARGE WALL MOUNT LANTERN

Cape Cod's classic onion lantern design conveys New England style. The solid brass construction and clear seedy glass add vintage appeal.

| DETAILS   |             |
|-----------|-------------|
| FINISH:   | Aged Zinc   |
| MATERIAL: | Aluminum    |
| GLASS:    | Clear Seedy |
| DIMMABLE: | No          |

| DIMENSIONS     |              |
|----------------|--------------|
| WIDTH:         | 13.5"        |
| HEIGHT:        | 26.8"        |
| WEIGHT:        | 7lb          |
| BACK PLATE:    | 4.5"W X 10"H |
| EXTENSION:     | 15"          |
| TOP TO OUTLET: | 17.25"       |