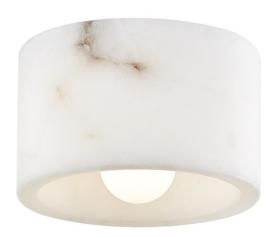

# LORIS 4500-ALA-PN

Dramatic in black marble, elegant in white marble, and luminous in alabaster, the Loris family may be mounted either as a flush mount or sconce. It's simple design, its opulent material, and its sense of proportion make it an impactful fixture. \*Due to the one-of-a-kind nature of the medium, exact colors and patterns may vary slightly from the image shown.

### **GLASS/SHADES**

Material Alabaster

Attachment

Color Off White